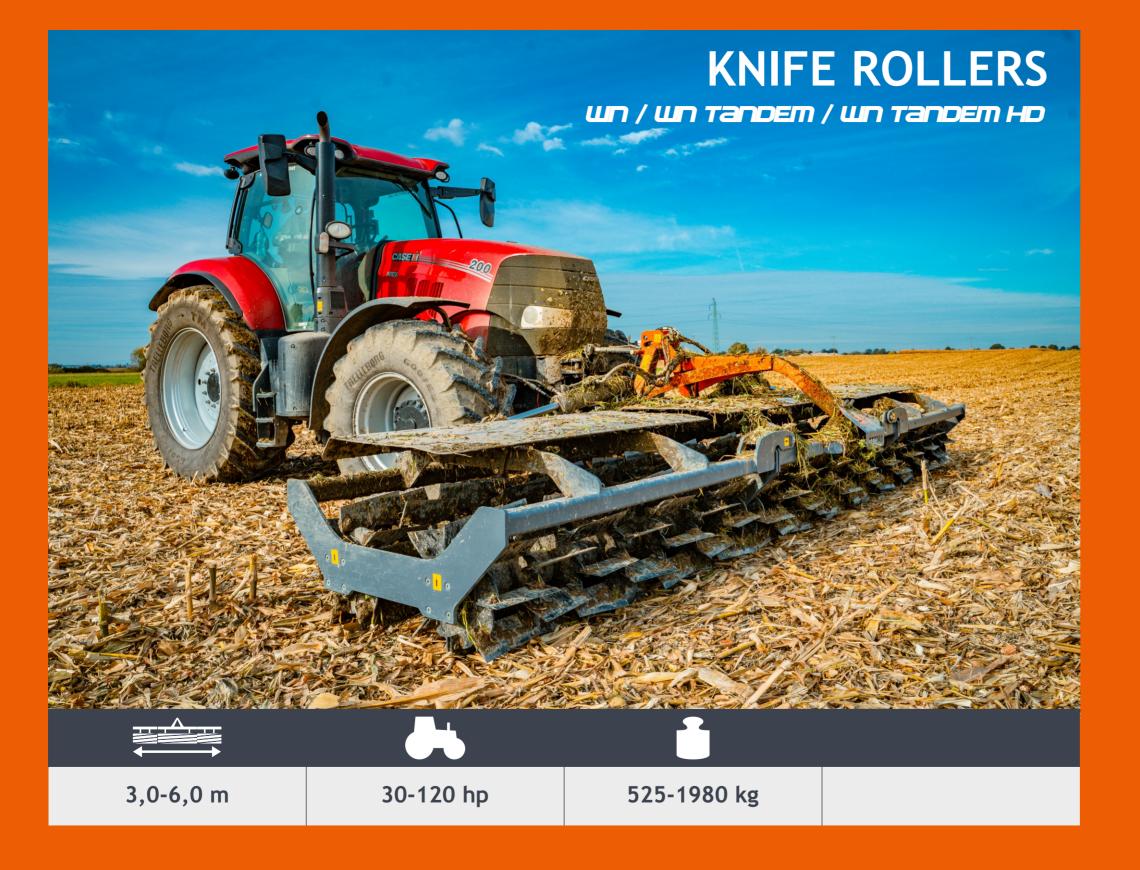

world's largest competitors on the agricultural machinery market.

weeders

subsoilers & chisel ploughs

tine cultivators

disc harrows

knife rollers

rollers

- 25 models to choose from
  - 5 year warranty maintenance-free hubs
    - boron steel plates
- rubber or spring protection
  - hydraulic folding
  - trailed or carried

- single or tandem
- three types of knives
- knives made of hardened boron steel
- front or back tractor assembly

(ji) mandam

mandam.official You

mandam.official

mandam.official

PRODUCENT: MANDAM SP. Z O.O. 44-100 GLIWICE, UL. TORUŃSKA 14