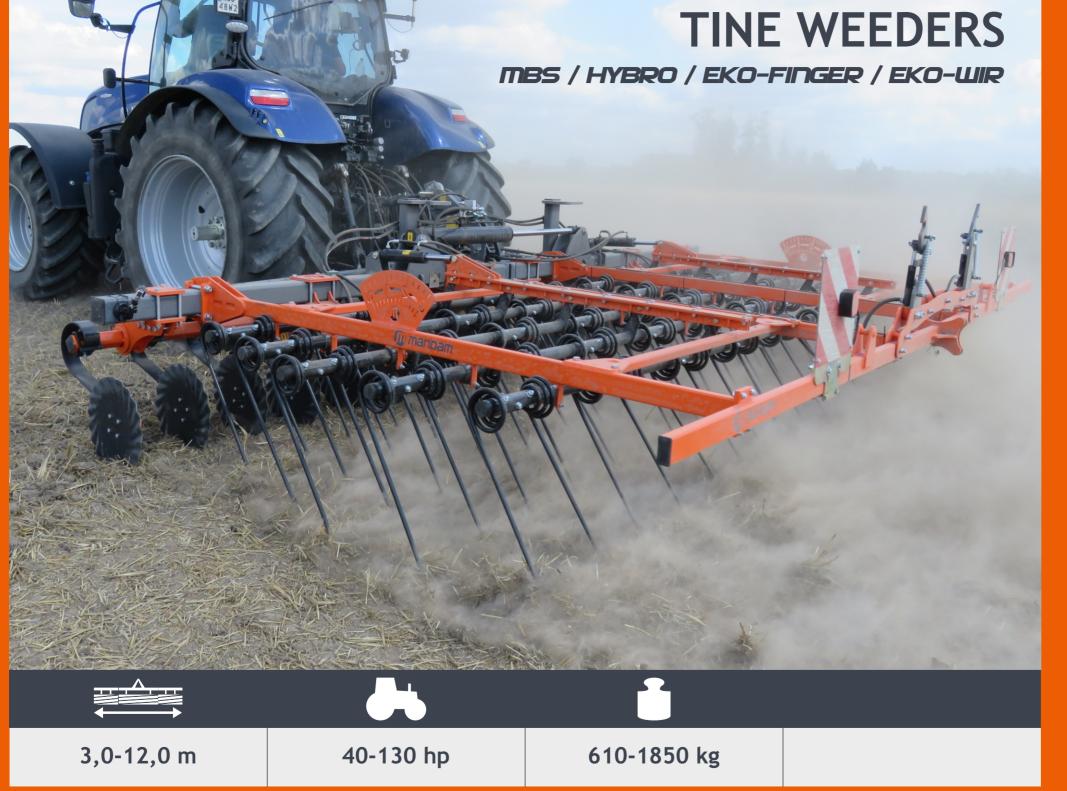

world's largest competitors on the agricultural machinery market.

weeders

subsoilers & chisel ploughs

tine cultivators

disc harrows

knife rollers

rollers

- 25 models to choose from
  - 5 year warranty maintenance-free hubs
    - boron steel plates
- rubber or spring protection
  - hydraulic folding
  - trailed or carried

- hydraulic protection
- wide adjustment range
- work up to a depth of 65 cm
  - various working elements
  - adjustable studded rollers
    - reinforced steel frames

- different types of tines
- hydraulic adjustments
- additional disc coulters
- versions for meadows and stubble
  - for organic crops