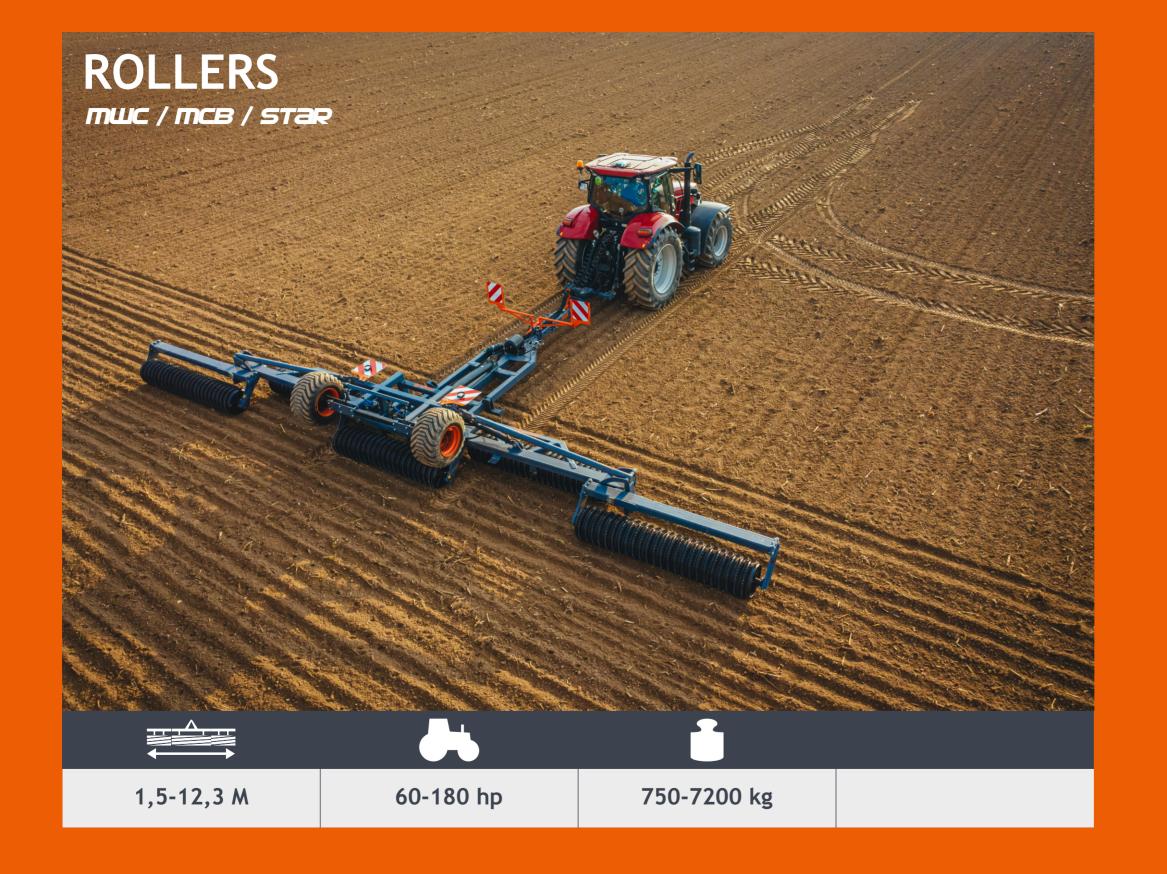

world's largest competitors on the agricultural machinery market.

weeders

subsoilers & chisel ploughs

tine cultivators

disc harrows

knife rollers

rollers

- 25 models to choose from
  - 5 year warranty maintenance-free hubs
    - boron steel plates
- rubber or spring protection
  - hydraulic folding
  - trailed or carried

- spring protection
- large frame clearance
- quality wearing parts
- maintenance free hubs
  - high grain steel
  - for no-tillage farming

- high quality iron casts
- few patterns available
- few sizes to choose from
  - hydraulic folding
    - ground copying
      - floating hitch
- carried or trailed models