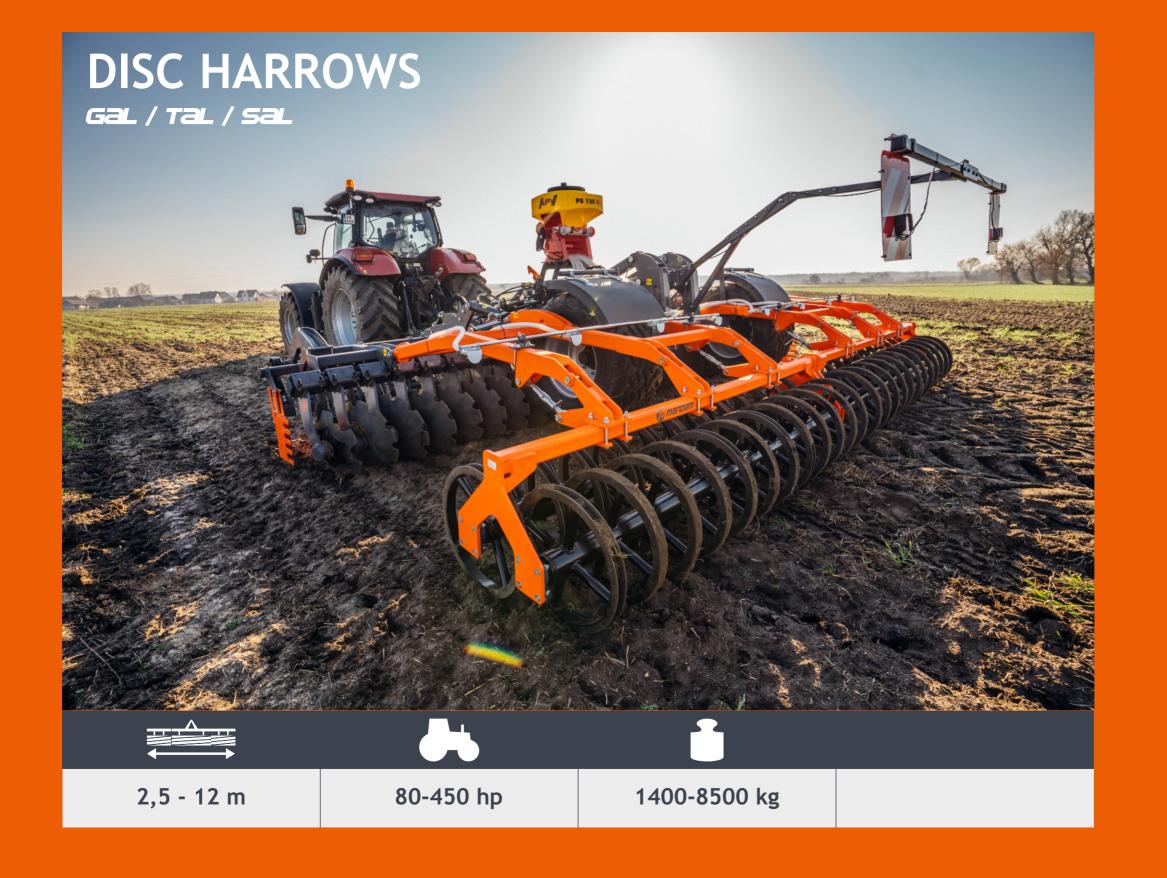

world's largest competitors on the agricultural machinery market.

weeders

subsoilers & chisel ploughs

tine cultivators

disc harrows

knife rollers

rollers

- 25 models to choose from
  - 5 year warranty maintenance-free hubs
    - boron steel plates
- rubber or spring protection
  - hydraulic folding
  - trailed or carried

- spring protection
- large frame clearance
- quality wearing parts
- maintenance free hubs
  - high grain steel
  - for no-tillage farming

- high quality iron casts
- few patterns available
- few sizes to choose from
  - hydraulic folding
    - ground copying
      - floating hitch
- carried or trailed models