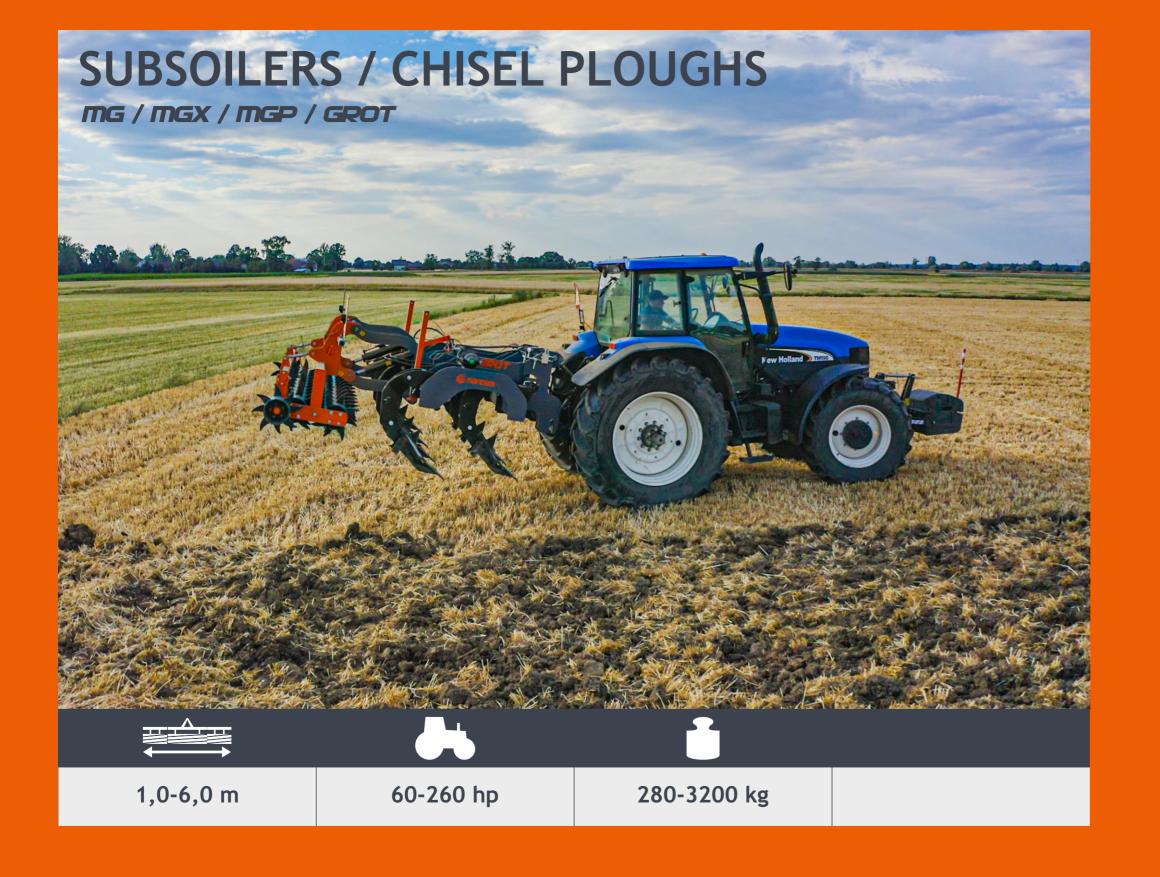

world's largest competitors on the agricultural machinery market.

weeders

subsoilers & chisel ploughs

tine cultivators

disc harrows

knife rollers

rollers

- 25 models to choose from
  - 5 year warranty maintenance-free hubs
    - boron steel plates
- rubber or spring protection
  - hydraulic folding
  - trailed or carried

- hydraulic protection
- wide adjustment range
- work up to a depth of 65 cm
  - various working elements
  - adjustable studded rollers
    - reinforced steel frames

- different types of tines
- hydraulic adjustments
- additional disc coulters
- versions for meadows and stubble
  - for organic crops