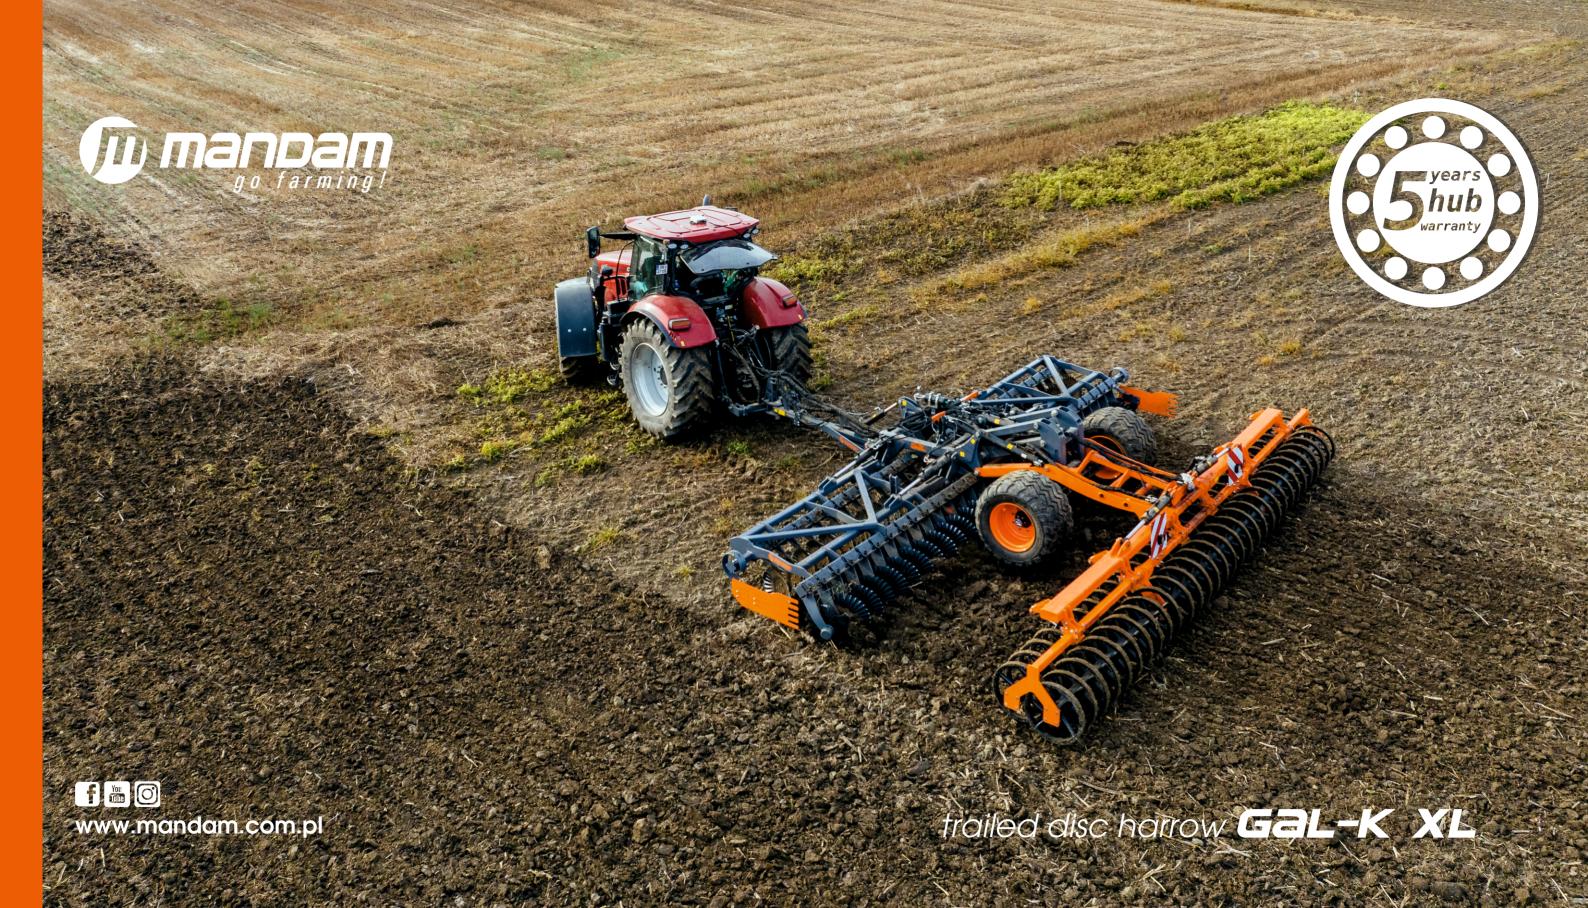

world's largest competitors on the agricultural machinery market.

weeders

subsoilers & chisel ploughs

tine cultivators

disc harrows

knife rollers

rollers

- 25 models to choose from
  - 5 year warranty maintenance-free hubs
    - boron steel plates
- rubber or spring protection
  - hydraulic folding
  - trailed or carried