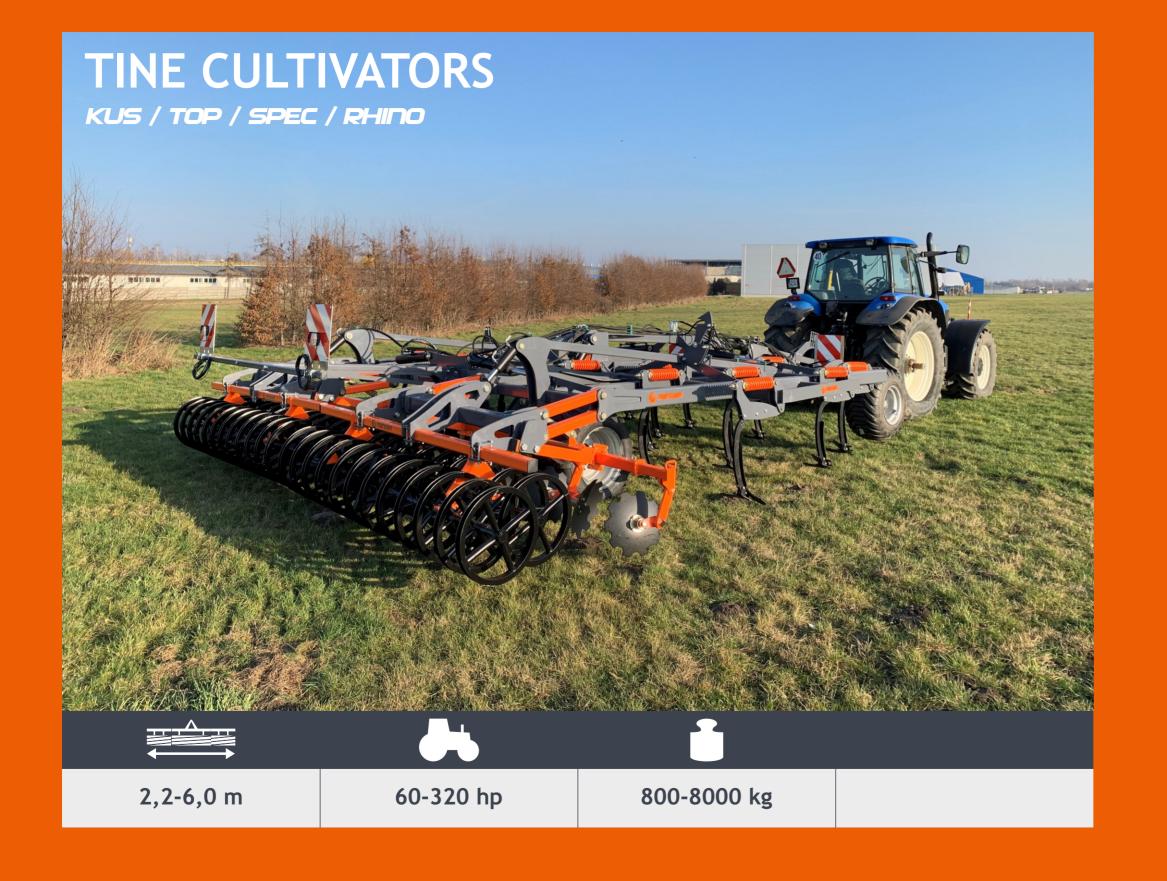

world's largest competitors on the agricultural machinery market.

weeders

subsoilers & chisel ploughs

tine cultivators

disc harrows

knife rollers

rollers

- 25 models to choose from
  - 5 year warranty maintenance-free hubs
    - boron steel plates
- rubber or spring protection
  - hydraulic folding
  - trailed or carried

- hydraulic protection
- wide adjustment range
- work up to a depth of 65 cm
  - various working elements
  - adjustable studded rollers
    - reinforced steel frames

- different types of tines
- hydraulic adjustments
- additional disc coulters
- versions for meadows and stubble
  - for organic crops